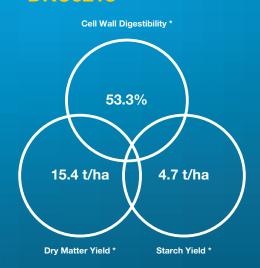

|                         |               | •               |                  |



The complete Dekalb portfolio for 2023 extends to seven mainstream 'Ex' hybrids, two Clearfield, one HOLL and one specialist clubroot resistance varieties with a balance of 10 key agronomic traits.

DEKALB® is a registered trademark of the Bayer group. For further information visit cropscience.bayer.co.uk/dekalb. © Bayer Cropscience Limited 2023





# THE NEXT STEP FORWARD FOR SILAGE GROWERS

High output early/maincrop maize varieties for Biogas and livestock production

High DM yields with early/maincrop maturity for maximum output across a range of environments.

#### **DKC2684**



High starch content and good cell wall digestibility for the highest metabolisable energy yields.

#### **DKC3218**





### **DKC3204**



<sup>\*</sup> Average performance from field-scale 2021 trials