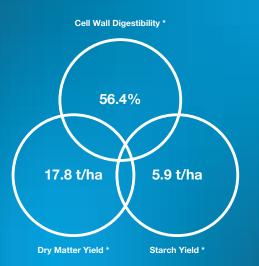

#### **DKC2684**

High starch content and good cell wall digestibility for the highest metabolisable energy yields.