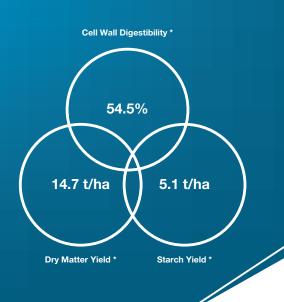

|               | •               |                  |



The complete Dekalb portfolio for 2023 extends to seven mainstream 'Ex' hybrids, two Clearfield, one HOLL and one specialist clubroot resistance varieties with a balance of 10 key agronomic traits.

DEKALB® is a registered trademark of the Bayer group. For further information visit cropscience.bayer.co.uk/dekalb. © Bayer Cropscience Limited 2023





# THE NEXT STEP FORWARD FOR SILAGE GROWERS

High output early/maincrop maize varieties for Biogas and livestock production

High DM yields with early/maincrop maturity for maximum output across a range of environments.

#### **DKC2684**



High starch content and good cell wall digestibility for the highest metabolisable energy yields.

#### **DKC3218**





### **DKC3204**



<sup>\*</sup> Average performance from field-scale 2021 trials