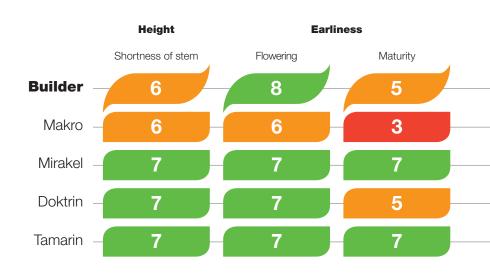

## Variety characteristics

| Early vigour           | low ••• high    |
|------------------------|-----------------|
| Earliness of flowering | late •••• early |
| Earliness of maturity  | late ••• early  |
| Plant height           | tall ••• short  |
| Lodging resistance     | low ••• high    |

# Ease of management

Builder has a vigorous growth habit which aids rapid establishment and resilience to pest attack.

Builder is medium tall, combining a higher biomass characteristic than the older hybrids which helps to build its high yields. It flowers early and benefits from medium-early maturity allowing the full development of its high oil content before a reasonably timed harvest. It has shown consistent performance over several years of testing in official trials.

■ Low: 1–4 ■ Medium: 5–6 ■ High 7–9

Higher scores reflect that the variety shows the characteristic to a higher degree. Data extracted from AHDB DL 2018/19.