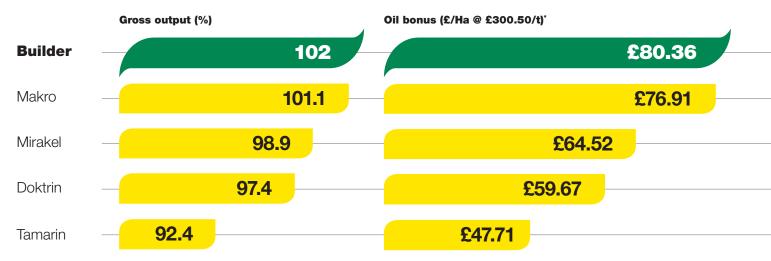

# Performance and income

Builder delivers very high returns through a combination of high seed yield plus exceptional oil bonus.

Data extracted from AHDB DL 2018/19. \* Based on DL gross output and a grain price of £300.50/t.